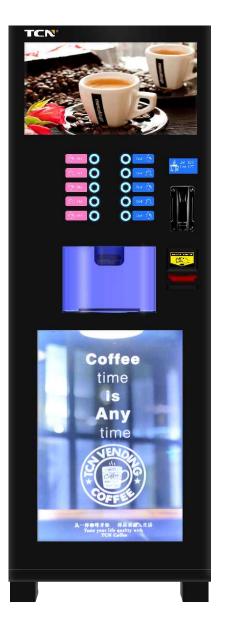

### Instant Coffee Vending Machine TCN-CL402(22HP)

#### Feature

• 4 hot & 4 cold instant drinks.

Material barrel

- 21.5 inch advertising display screen
- Cold water at 5-8°C, hot water at 95°C, the best temperature for coffee

4hot 4cold

# **Specification**

|    | Quantity of cups 130pcs |                                                                                               |
|----|-------------------------|-----------------------------------------------------------------------------------------------|
| on | Dimensions              | H:1780mm                                                                                      |
|    |                         | W:650mm                                                                                       |
|    |                         | D:760mm                                                                                       |
|    | Screen                  | 21" advertising Screen                                                                        |
|    | Voltage                 | AC100V-240V,50/60HZ                                                                           |
|    | Weight                  | 115kg                                                                                         |
|    | Temperature             | 5°C~95°C                                                                                      |
|    | Payment met             | hods Bill,coin,Cashless payment                                                               |
|    |                         | Ali face-scan pay, Ali QR pay,<br>Nechat QR pay, Membership<br>card/IC card payment functions |