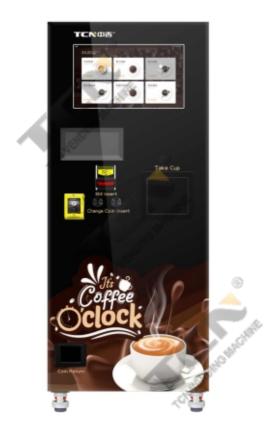

## Freshly Ground Coffee Machine TCN-CF-6C(22HP)

## **Feature**

- Freshly ground coffee beans, Release the original taste of beans
- One piece full glass panel with window, production visible
- Hot water at 92 degrees Celsius, the best temperature for coffee.

## **Capacity**

**Specification** 

| Canisters<br>quantity                      | 6 canisters                                                                                   |
|--------------------------------------------|-----------------------------------------------------------------------------------------------|
| Туре                                       | 20 types                                                                                      |
| Capacity                                   | 140 cups                                                                                      |
| Product                                    | freshly ground coffee                                                                         |
| Dimensions                                 | H:1780mm                                                                                      |
|                                            | W:650mm                                                                                       |
|                                            | W:760mm                                                                                       |
| Screen                                     | 21.5 inch Touch Screen                                                                        |
| Voltage                                    | AC1000V-240V,50/60HZ                                                                          |
| Power                                      | 40W-3000W                                                                                     |
| Weight                                     | 200kg                                                                                         |
| Temperature                                | 5℃-95℃                                                                                        |
| Payment methods Bill,coin,Cashless payment |                                                                                               |
| . \                                        | Ali face-scan pay, Ali QR pay,<br>Wechat QR pay, Membership<br>card/IC card payment functions |